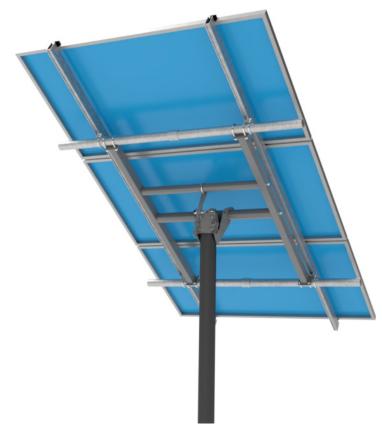

## TTP-A-3 3 MODULE POLE TOP MOUNT

## Mount three modules with a total area of 75 square feet or less on a 4-inch Schedule 40 or 80 pole

- Fits any module up to 43 inches wide with frames 30 to 40 mm deep\*
- Mounts on user-supplied 4-inch schedule-40 or schedule-80 steel pipe
- TTP-A-3 requires 2 sections of schedule-40 pipe. Purchase locally or order Pipe Kits
- No complex sizing documents or need to send module data sheets when ordering
- Heavy-Duty Steel structure and Tamarack 3.1 aluminum module mounting rails
- 10° to 60° tilt angle
- UPS Shippable
- Total shipping weight is 145 pounds in 3 boxes
- Engineered for 160 mph wind speed and 200 psf snow load.
- Site specific engineering for permit packages is available for an extra fee.