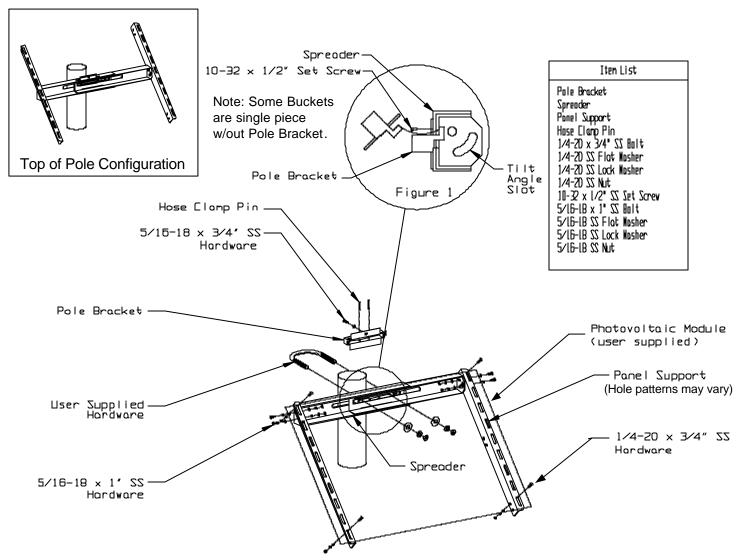

## Small Side of Pole / Top of Pole Mount

## **Installation Steps:**

Read all of the instructions prior to beginning assembly.

- 1. Lay the module face down on a protected surface and attach Panel Supports with supplied hardware. Finger tighten.
- 2. Attach Panel Supports to Spreader with supplied hardware and finger tighten.
- 3. Attach Spreaders to pole using user supplied U-bolt and Pole Bracket. Tighten securely.
- 4. Adjust the tilt angle to the module manufacturers recommendation.
- 5. Tighten hardware to the following torque values:
  - a. 1/4-inch hardware to 7 ft-lbs
  - b. 5/16-inch hardware to 12 ft·lbs