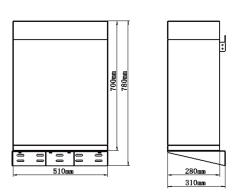

| Mechanical Design  | Parameter                                                                                  |
|--------------------|--------------------------------------------------------------------------------------------|
| Dimensions (L*W*H) | 11.0 * 20.1 * 27.5 inch (30.8 inch H w/ holder)<br>280 * 510 * 700 mm (780 mm H w/ holder) |
| Weight             | 264lbs                                                                                     |
| Mount              | Wall / Floor mount                                                                         |
| Enclosure rating   | IP20                                                                                       |
| Enclosure material | Cool-rolled steel                                                                          |
| Cooling            | Natural convection                                                                         |
| Warranty           | 6000 cycles or 10 years                                                                    |

#### **Mechanical Drawing**