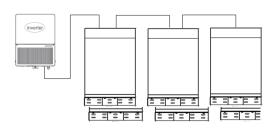

### **Battery Expansion**

Pytes Home Energy Storage System can connect R-BOX up to 3 pcs without additional kit.