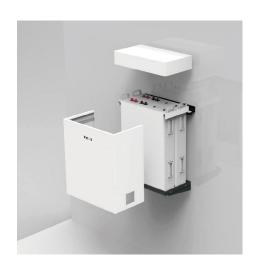

* 700 mm (780 mm H w/ holder) |
| Weight             | 264lbs                                                                                     |
| Mount              | Wall / Floor mount                                                                         |
| Enclosure rating   | IP20                                                                                       |
| Enclosure material | Cool-rolled steel                                                                          |
| Cooling            | Natural convection                                                                         |
| Warranty           | 6000 cycles or 10 years                                                                    |

## **Designed for two E-BOX-48100R battery models**

#### 3D image





#### **Mechanical Drawing**



### **Battery Expansion**

Pytes Home Energy Storage System can connect R-BOX up to 3 pcs without additional kit.