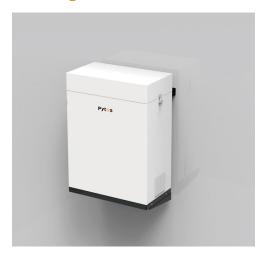

10 * 700 mm (780 mm H w/ holder) |
| Weight             | 264lbs                                                                                     |
| Mount              | Wall / Floor mount                                                                         |
| Enclosure rating   | IP20                                                                                       |
| Enclosure material | Cool-rolled steel                                                                          |
| Cooling            | Natural convection                                                                         |
| Warranty           | 6000 cycles or 10 years                                                                    |

## **Designed for two E-BOX-48100R battery models**

#### 3D image





#### **Mechanical Drawing**



### **Battery Expansion**

Pytes Home Energy Storage System can connect R-BOX up to 3 pcs without additional kit.