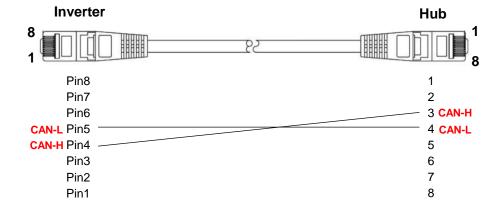

### 2. Communication Cable Pin Number -- Sol Ark

#### **Hub to Inverter**

| PinNumber | Hub<br>RS485 | Hub<br>CAN | Sol Ark | Voltronic<br>Hybrid | Voltronic<br>Off-grid | Solis | Afore    |
|-----------|--------------|------------|---------|---------------------|-----------------------|-------|----------|
| 1         | RS485B       |            | RS485B  |                     |                       |       |          |
| 2         |              |            | RS485A  |                     |                       |       |          |
| 3         | RS485A       | Н          |         |                     | RS485B                |       | RS485A   |
| 4         |              | L          | Н       | RS485B              |                       | Н     | Н        |
| 5         |              |            | L       | RS485A              | RS485A                | L     | L        |
| 6         | GND          |            |         |                     |                       |       | RS485B   |
| 7         |              |            | RS485A  |                     |                       |       |          |
| 8         |              |            | RS485B  | GND                 | GND                   |       |          |
| PinNumber | Luxpower     | SRNE       | Growatt | GOODWE              | Victron               | SMA   | Megarevo |
| 1         | RS485B       | -          | RS485B  | RS485A              |                       |       | VI.      |
| 2         | RS485A       |            | RS485A  | RS485B              |                       |       |          |
| 3         | L            |            |         |                     |                       |       |          |
| 4         | Н            | Ti-        | Н       | Н                   |                       | Н     | Н        |
| 5         |              | Н          | L       | L                   |                       | L     | L        |
| 6         |              | L          |         |                     |                       |       | GND      |
| 7         |              | RS485A     | i i     |                     | Н                     |       | RS485A   |
| 8         |              | RS485B     |         |                     | L                     |       | RS485B   |