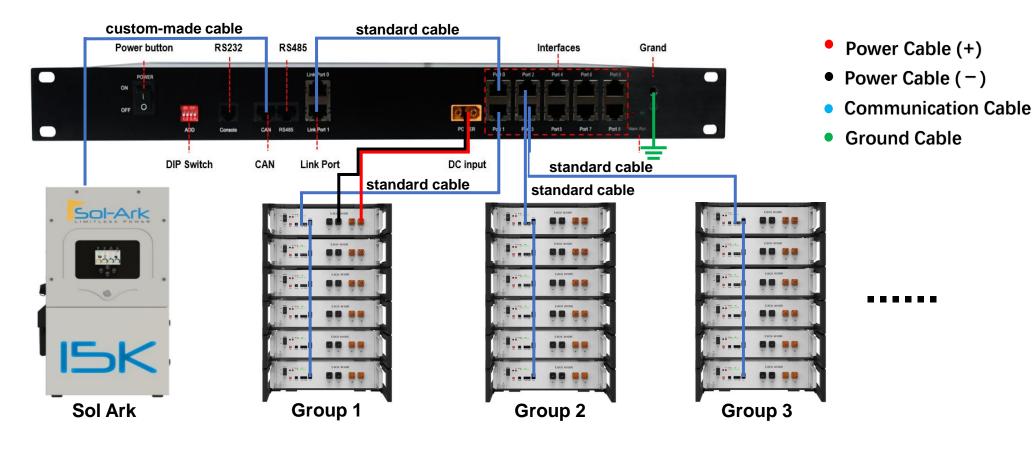

### 1. Cable Connection -- Sol Ark

custom-made cable: BMS CAN Bus port of Sol Ark inverter to CAN port of hub standard cable: Link Port 1 of hub to Port 0 of hub standard cable: CAN port of the Master battery of Group 1 to Port 1 of hub standard cable: CAN port of the Master battery of Group 2 to Port 2 of hub standard cable: CAN port of the Master battery of Group 3 to Port 3 of hub standard cable: Link 1 port of Master battery to Link 0 port of slave battery ...... +/- power cables: DC input terminal of hub to DC terminals of any battery