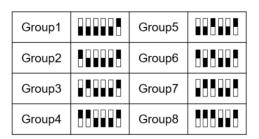

#### **DIP Switch of Master battery**

| Group1 | Group5 |  |
|--------|--------|--|
| Group2 | Group6 |  |
| Group3 | Group7 |  |
| Group4 | Group8 |  |

(4-digit DIP)

(6-digit DIP)

No special requirement for the DIP Switch setting of the Slave batteries