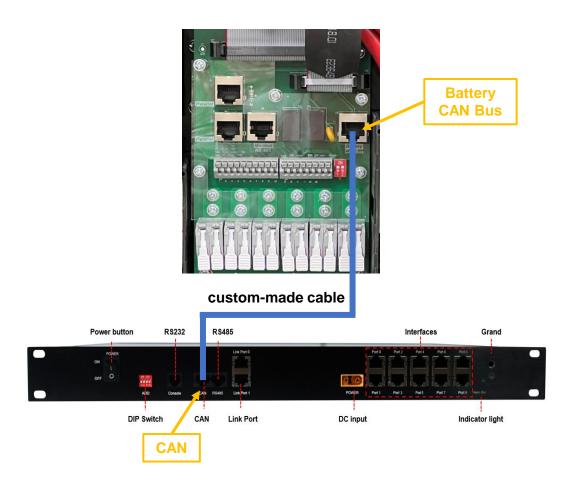

### 1. Cable Connection -- Sol Ark

custom-made cable: BMS CAN Bus port of Sol Ark inverter to CAN port of hub standard cable: Link Port 1 of hub to Port 0 of hub standard cable: CAN port of the Master battery of Group 1 to Port 1 of hub standard cable: CAN port of the Master battery of Group 2 to Port 2 of hub standard cable: CAN port of the Master battery of Group 3 to Port 3 of hub standard cable: Link 1 port of Master battery to Link 0 port of slave battery ...... +/- power cables: DC input terminal of hub to DC terminals of any battery