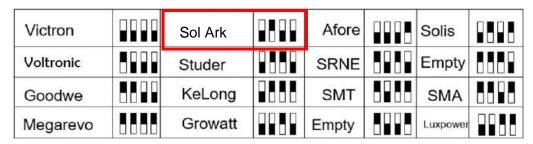

#### **Hub to Inverter**

| PinNumber | Hub<br>RS485 | Hub<br>CAN | Sol Ark | Voltronic<br>Hybrid | Voltronic<br>Off-grid | Solis | Afore    |
|-----------|--------------|------------|---------|---------------------|-----------------------|-------|----------|
| 1         | RS485B       |            | RS485B  |                     |                       |       |          |
| 2         |              |            | RS485A  |                     |                       |       |          |
| 3         | RS485A       | Н          |         |                     | RS485B                |       | RS485A   |
| 4         |              | L          | Н       | RS485B              |                       | Н     | Н        |
| 5         |              |            | L       | RS485A              | RS485A                | L     | L        |
| 6         | GND          |            |         |                     |                       |       | RS485B   |
| 7         |              |            | RS485A  |                     |                       |       |          |
| 8         |              |            | RS485B  | GND                 | GND                   |       |          |
| PinNumber | Luxpower     | SRNE       | Growatt | GOODWE              | Victron               | SMA   | Megarevo |
| 1         | RS485B       | -          | RS485B  | RS485A              |                       |       | VI.      |
| 2         | RS485A       |            | RS485A  | RS485B              |                       |       |          |
| 3         | L            |            |         |                     |                       |       |          |
| 4         | Н            | Ti-        | Н       | Н                   |                       | Н     | Н        |
| 5         |              | Н          | L       | L                   |                       | L     | L        |
| 6         |              | L          |         |                     |                       |       | GND      |
| 7         |              | RS485A     | i i     |                     | Н                     |       | RS485A   |
| 8         |              | RS485B     |         |                     | L                     |       | RS485B   |