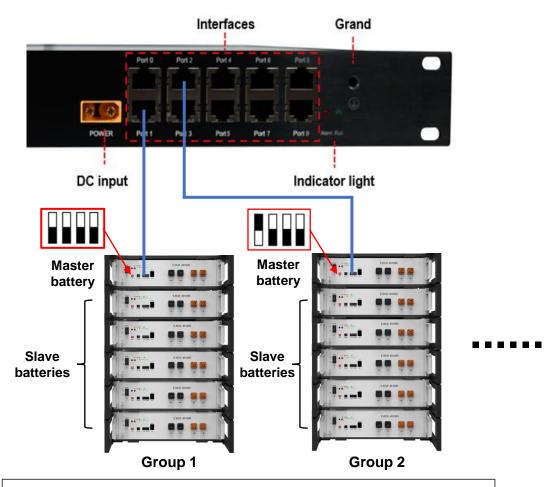

### 1. Cable Connection -- Sol Ark

custom-made cable: BMS CAN Bus port of Sol Ark inverter to CAN port of hub standard cable: Link Port 1 of hub to Port 0 of hub standard cable: CAN port of the Master battery of Group 1 to Port 1 of hub standard cable: CAN port of the Master battery of Group 2 to Port 2 of hub standard cable: CAN port of the Master battery of Group 3 to Port 3 of hub standard cable: Link 1 port of Master battery to Link 0 port of slave battery ...... +/- power cables: DC input terminal of hub to DC terminals of any battery