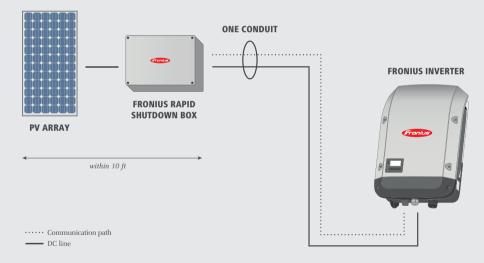

## **RAPID SHUTDOWN BOX**

/ The reliable rapid shutdown solution for Fronius inverters