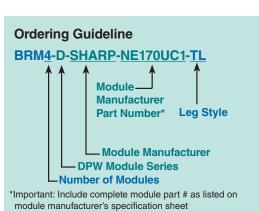

ly hardware
- High strength telescoping or one-piece tilt legs

### **Application Flexibility**

- Several sizes available from 3 through 6 modules
- 20° 45° tilt angle settings (full range)
- Mount up to 1500W on one rack
- Modular design allows layout flexibility

# Ease of Assembly – Reduced Labor Costs

- Module Specific design reduces number of parts and labor
- Pre-applied EPDM pads on ballast pans
- Factory cut module rails and mid-clamps create uniform spacing
- Easy access top-clamping module attachment
- Single tool assembly
- Compatible with Wiley Electronic's WEEB for integral grounding

#### **Key Benefits**

- Maximum Strength
- Module Specific Design
- Ease of Assembly Reduced Parts
- Non-penetrating
- Seasonal Elevation Adjustment
- Full scale wind tunnel qualifications





#### **Options / Upgrades**

- Anodized or Powder Coated Finish on aluminum components
- Stainless Steel Rack Assembly Hardware Package
- Tamper-Resistant Module Mounting Hardware Package





Direct Power & Water Corporation 4000-B Vassar Drive NE Albuquerque, New Mexico 87107 USA

Telephone: 800.260.3792 Fax: 505.889.3548 Web Site: www.DPWSolar.com E-mail: info@power-fab.com

© 2011 Preformed Line Products Printed in U.S.A. SL-SS-1094 08.11.1M