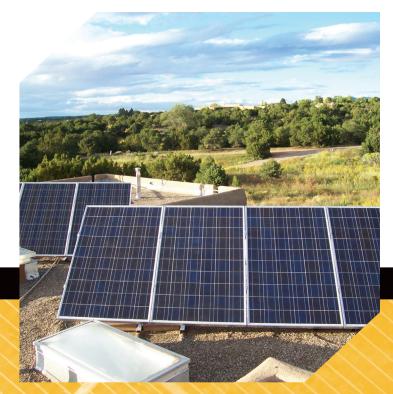

## **Ballasted Roof Mounts**

Non-Penetrating Flat Roof Mounting System For Residential & Commercial Applications

ENERGY

SPECIAL INDUSTRIES

SOLAR

Underside of ballasted roof mount

## POWER-FAB® Ballasted Roof Mount (BRM) PV Mounting System

The POWER-FAB BRM is designed to install quickly and provide a non-penetrating mounting structure for PV modules on a flat roof. The module-specific design reduces the number of components and provides for an easy assembly. The BRM utilizes high strength aluminum components and corrosion resistant hardware for long term reliability. Seasonal adjustability for maximizing production is provided by several tiltangle settings ranging from 20° - 45°.