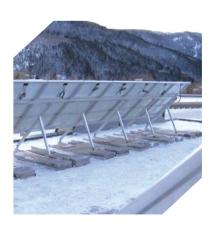

## POWER-FAB® Ballasted Roof Mount (BRM) PV Mounting System

The POWER-FAB BRM is designed to install quickly and provide a non-penetrating mounting structure for PV modules on a flat roof. The module-specific design reduces the number of components and provides for an easy assembly. The BRM utilizes high strength aluminum components and corrosion resistant hardware for long term reliability. Seasonal adjustability for maximizing production is provided by several tiltangle settings ranging from 20° - 45°.

### **Application Flexibility**

- Several sizes available from 3 through 6 modules
- 20° 45° tilt angle settings (full range)
- Mount up to 1500W on one rack
- Modular design allows layout flexibility