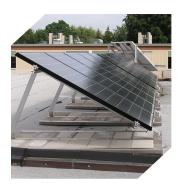

## **Ballasted Roof Mounts**

Non-Penetrating Flat Roof Mounting System For Residential & Commercial Applications

ENERGY

SPECIAL INDUSTRIES

SOLAR

Underside of ballasted roof mount

## POWER-FAB® Ballasted Roof Mount (BRM) PV Mounting System

The POWER-FAB BRM is designed to install quickly and provide a non-penetrating mounting structure for PV modules on a flat roof. The module-specific design reduces the number of components and provides for an easy assembly. The BRM utilizes high strength aluminum components and corrosion resistant hardware for long term reliability. Seasonal adjustability for maximizing production is provided by several tiltangle settings ranging from 20° - 45°.