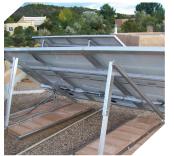

## POWER-FAB® Ballasted Roof Mount (BRM) PV Mounting System

The POWER-FAB BRM is designed to install quickly and provide a non-penetrating mounting structure for PV modules on a flat roof. The module-specific design reduces the number of components and provides for an easy assembly. The BRM utilizes high strength aluminum components and corrosion resistant hardware for long term reliability. Seasonal adjustability for maximizing production is provided by several tiltangle settings ranging from 20° - 45°.

### **Maximum Strength – Durable Design**

- Standard mounts designed to withstand up to 90 MPH wind zones (assumes minimum cap block requirements of 4" x 8" x 16" - 25lbs each)
- 6000 series structural Aluminum mounting rails
- Stainless steel top-clamping module mounting hardware
- Zinc plated rack assembly hardware
- High strength telescoping or one-piece tilt legs

# Ease of Assembly – Reduced Labor Costs

- Module Specific design reduces number of parts and labor
- Pre-applied EPDM pads on ballast pans
- Factory cut module rails and mid-clamps create uniform spacing
- Easy access top-clamping module attachment
- Single tool assembly
- Compatible with Wiley Electronic's WEEB for integral grounding