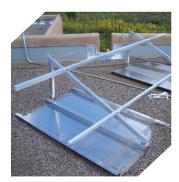

## **Ballasted Roof Mounts**

Non-Penetrating Flat Roof Mounting System For Residential & Commercial Applications

ENERGY

SPECIAL INDUSTRIES

SOLAR

Underside of ballasted roof mount