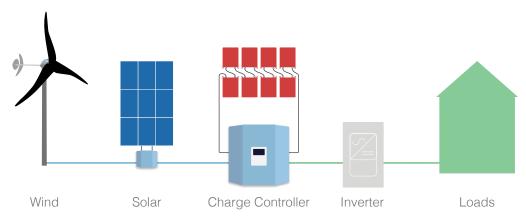

## Efficient, flexible charging

The Pika B801 charge controller connects REbus™ wind and solar systems to any 24-48V energy storage system. Add up to 4 kW of quiet, reliable wind and solar power to balance year-round production and ride through extended periods of stormy weather. Pika's REbus Nanogrid cuts line loss and wiring costs. One controller manages battery storage for both wind and PV.