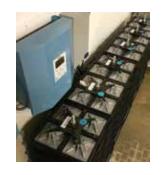

## Efficient, flexible charging

The Pika B801 charge controller connects REbus™ wind and solar systems to any 24-48V energy storage system. Add up to 4 kW of quiet, reliable wind and solar power to balance year-round production and ride through extended periods of stormy weather. Pika's REbus Nanogrid cuts line loss and wiring costs. One controller manages battery storage for both wind and PV.