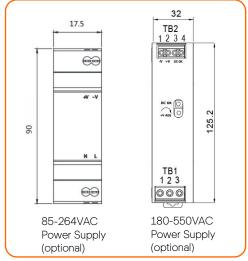

# **Power Supply**

| Residential (optional) | 85-264VAC Input, 12VDC Output, 90 mm x 17.5 mm x 58.4 mm  |
|------------------------|-----------------------------------------------------------|
| Commercial (optional)  | 180-550VAC Input, 12VDC Output, 125.2 mm x 32 mm x 102 mm |