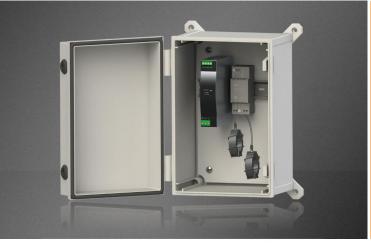

Transmitter-PLC Outdoor Kit includes a Transmitter-PLC with one or two cores, outdoor enclosure, 85-264VAC or 180-550VAC power supply. It could be used in residential or commercial project.

- ① RSD
- 2 Transmitter-PLC Outdoor Kit
- ③ Inverter

### Structure data

| Dimensions (W x H x D)         | 198.5 mm x 298 mm x 179 mm |
|--------------------------------|----------------------------|
| Enclosure Environmental Rating | IP65                       |