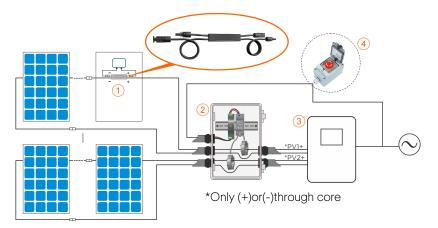

- ① RSD
- 2 Transmitter-PLC Outdoor Kit
- ③ Inverter
- 4 Emergency stop button box (optional): Press the emergency stop button, the transmitter AC power supply is disconnected, the RSD closes the output, and the system rapid shutdown.