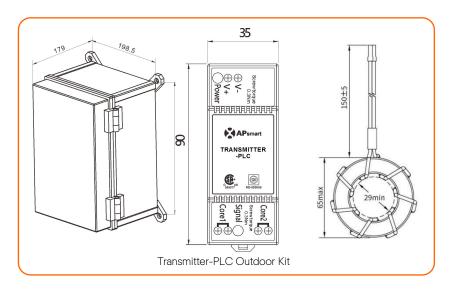

### Structure data

| Dimensions (W x H x D)         | 198.5 mm x 298 mm x 179 mm |
|--------------------------------|----------------------------|
| Enclosure Environmental Rating | IP65                       |

#### Core data

| Max. Current                                  | 150A Per core |
|-----------------------------------------------|---------------|
| Max. System Voltage                           | 1500VDC       |
| Internal Opening for Wires/Outside Dimensions | ~29mm/65mm    |
| Max. Supported PV Modules per String          | 30 modules    |