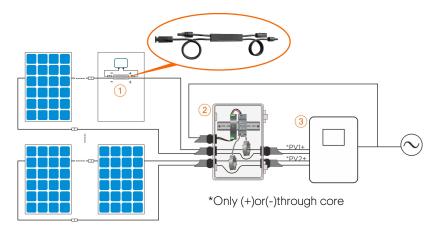

Transmitter-PLC Outdoor Kit includes a Transmitter-PLC with one or two cores, outdoor enclosure, 85-264VAC or 180-550VAC power supply. It could be used in residential or commercial project.

- ① RSD
- 2 Transmitter-PLC Outdoor Kit
- ③ Inverter