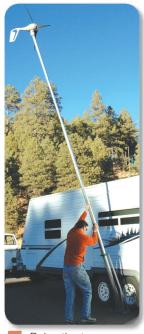

Extend the telescoping tower.

Raise the tower.

Fasten 2 remaining bolts to secure base in upright position.