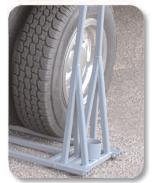

Position the base support frame ahead of the tire.

Drive your vehicle onto the support frame.

Install nested telescoping tower & AirX wind generator onto base support.

Southwest Windpower

Renewable Energy Made Simple