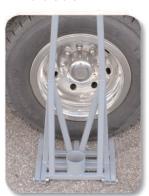

Position the base support frame ahead of the tire.

Drive your vehicle onto the support frame.

Install nested telescoping tower & AirX wind generator onto base support.

Southwest Windpower

Renewable Energy Made Simple