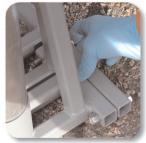

Position the base support frame ahead of the tire.

Drive your vehicle onto the support frame.

Install nested telescoping tower & AirX wind generator onto base support.

Southwest Windpower

Renewable Energy Made Simple

Extend the telescoping tower.

Raise the tower.

Fasten 2 remaining bolts to secure base in upright position.