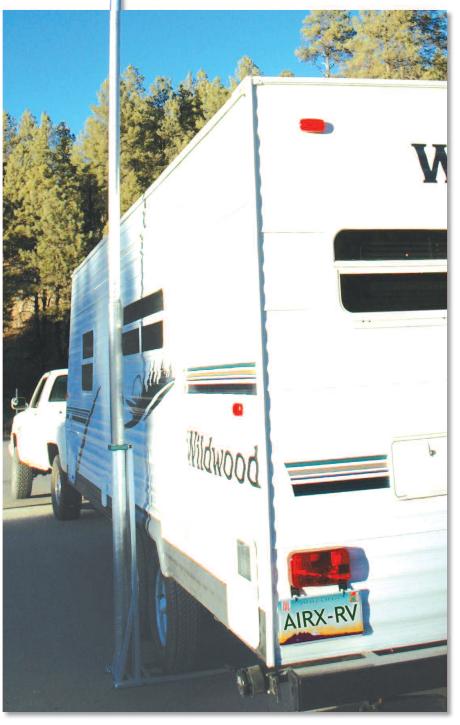

## ... generator, propane & utility free.

The telescoping tower requires minimal assembly, installs in 20 minutes, fits securely under the wheel and folds down easily for storage.

Tower weight: 19 lbs. Base weight: 28 lbs. Turbine weight: 13 lbs. Minimum height: 7' Maximum height: 20'

Extend the telescoping tower.

Raise the tower.

Fasten 2 remaining bolts to secure base in upright position.