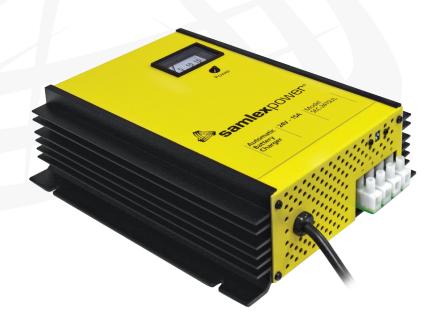

## Automatic **Switch Mode Battery Charger**

Model SEC-2415UL 15 Amps 24 VDC

## **Design Features**

- Switch mode technology for high efficiency, lightweight and quiet operation
- Automatic operation for ALL Lead Acid Batteries Flooded, AGM or Gel Cell
- Can charge 3 banks of batteries simultaneously, no isolator necessary
- Can be used as a power supply or DC UPS when used in conjunction with a battery
- User Configurable AC Input voltage 120 or 230 VAC, 50 / 60 Hz
- User Selectable (by DIP Switch) Selectable for 2 or 3 stage, rapid and safe charging of stand-alone and loaded Lead Acid
- Ammeter & LED power status indicator
- Protections: Short circuit, overload, reverse battery polarity
- Fan cooled based on output current
- Intertek ETL Listed to meet UL Standard UL-1564, EMI Compliant to FCC Part 15(B), Class B