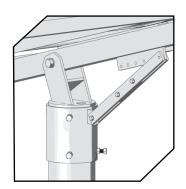

The TPM utilizes high strength welded steel

components and corrosion resistant hardware for long term reliability. Seasonal adjustability for maximizing electrical production is provided by six different tilt-angle settings and is a single person operation.

## Ease of Assembly – Reduced Labor Costs

- Slide plates provide easy adjustment
- Compatible with WEEB bonding washers
- Double hole plate aligns module spacing
- Easy access bottom flange bolting

Foundation Design Support available from DPW Solar's staff of engineers.