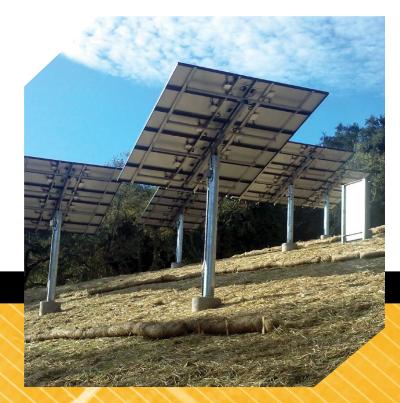

#### **Key Benefits**

- Maximum Strength
- Universal Design Mounts most 60 cell modules
- Ease of Assembly Reduced Parts
- Single Ground Penetration
- Seasonal Tilt Angle Adjustment

The POWER-FAB UTPM is designed to install quickly and provide a secure mounting structure for PV modules on a single pole. The universal design adapts to various 60 cell PV modules and provides for an easy assembly.

#### **Application Flexibility**

- Several UTPM sizes available to mount 4 through 15 modules
- Secures most 37 42" wide by 61 67" long PV modules
- Installs over standard Schedule 40 or 80 rigid steel pipe (Installer Supplied)
- 15° to 65° tilt angle settings (10° increments)
- Mount up to 4 kW on a single pole