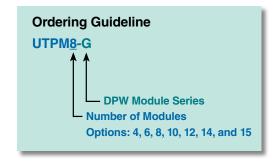

#### **Application Flexibility**

- Several UTPM sizes available to mount 4 through 15 modules
- Secures most 37 42" wide by 61 67" long PV modules
- Installs over standard Schedule 40 or 80 rigid steel pipe (Installer Supplied)
- 15° to 65° tilt angle settings (10° increments)
- Mount up to 4 kW on a single pole