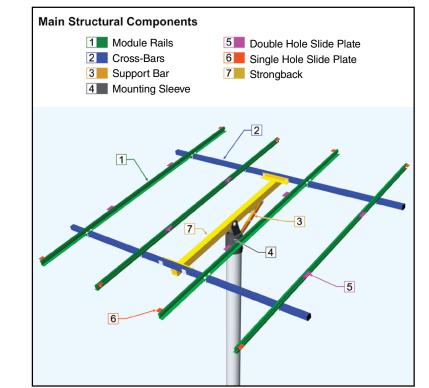

#### **Maximum Strength - Durable Design**

- Standard design withstands 90 MPH wind zones
- Welded steel Strongbacks and mounting sleeves, powder coat finish
- 6000 series structural aluminum mounting rails, mill finish
- Stainless Steel module mounting hardware

## Ease of Assembly – Reduced Labor Costs

- Slide plates provide easy adjustment
- Compatible with WEEB bonding washers
- Double hole plate aligns module spacing
- Easy access bottom flange bolting

Foundation Design Support available from DPW Solar's staff of engineers.