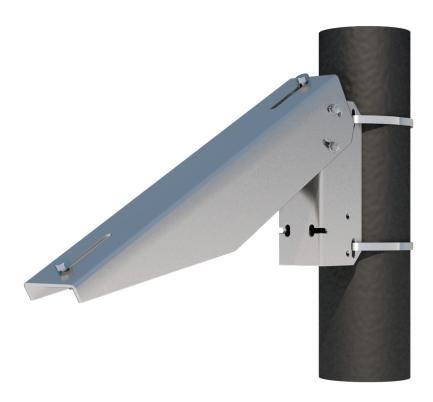

## **UNI-SERIES SINGLE ARM**

Our Single Arm Mount is a simple mounting solution for poles, walls and other flat surfaces. This incredibly versatile mount has been used on the sides of shipping containers, buildings, as an awning, or mounted to just about any flat surface.

- Mounts to poles of 2" to 4" diameter, Schedule 40 (not included)
- Accomodates module widths between 5.26 and 25.5 inches
- Manufactured using heavy-duty corrosion-resistant 5000 series aluminum
- Engineered for 90 mph wind speeds
- In Stock, UPS shippable