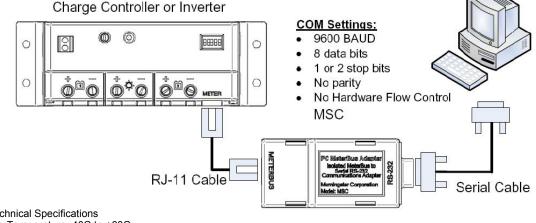

## PC Meterbus Adapter™

Morningstar's **PC Meterbus Adapter (MSC)** converts a controller's meter port (RJ-11 phone type connector) to a standard RS-232 serial connector for connection to a PC or other equipment. The MSC may be used with any Morningstar controller or inverter equipped with a meter connection that does not also already have a RS-232 port.

By converting to RS-232, the MSC allows Morningstar's controllers and inverters to communicate with a variety of third party serial enabled devices such as:

- A PC running Morningstar's MS View software or any other compatible software.
- A serial enabled device such as an internet gateway.
- Another MODBUS enabled hardware device at the site that needs to access solar system information.

The MSC is sold as a kit that includes the following:

- PC Meterbus Adapter
- RS-232 cable with connectors: 1.8 meters (5.9 feet)
- RJ-11 cable with connectors: 1 meter (3.3 feet)

Other Technical Specifications Operating Temperature -40C to +60C Storage Temperature -55C to +80C Humidity 100% N.C. Enclosure IP20 Dimensions 72 x 35 x 22mm 2.83 x 1.37 x 0.87 inches Weight 35 g (1.23 oz)